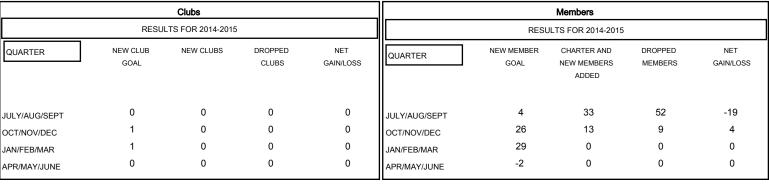

| DROPPED CLUBS: 0 |    |
|------------------|----|
| DROPPED MEMBERS  |    |
| DECEASED         | 5  |
| CLUB CANCELLED   | 0  |
| OTHER            | 56 |
| TOTAL            | 61 |

| 14 CLUBS OF 39 ADDED 1 OR MORE<br>NEW MEMBERS | GENDER DISTRIBUTION           MALE         929 (82.29%)           FEMALE         200 (17.71%) |           |
|-----------------------------------------------|-----------------------------------------------------------------------------------------------|-----------|
| CLICK HERE FOR HEALTH ASSESSMENT DATA         | FAMILY UNIT MEMBERS HEAD OF HOUSEHOLD                                                         | 119<br>58 |