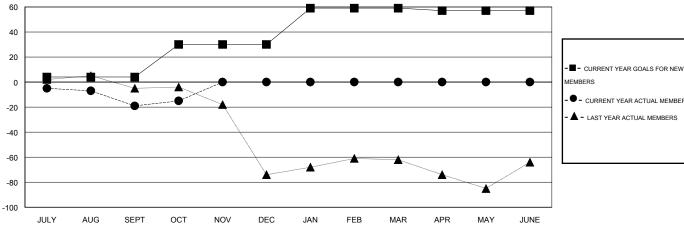

## GOALS AND ACTUAL NEW CLUBS CUMULATIVE

| MEMBERS                           |
|-----------------------------------|
| - ● - CURRENT YEAR ACTUAL MEMBERS |
| - ▲ - LAST YEAR ACTUAL MEMBERS    |
|                                   |
|                                   |
|                                   |
|                                   |